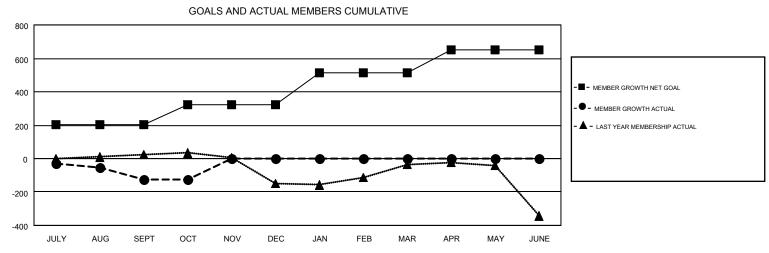

## GMT CA 1 Clubs Members RESULTS FOR 2019-2020 RESULTS FOR 2019-2020 NEW CLUB GOAL NEW CLUBS DROPPED CLUBS MEMBER GROWTH NET MEMBER GROWTH DROPPED QUARTER QUARTER GOAL ACTUAL MEMBERS ACTUAL (including transfers) 3 0 2 205 248 275 JULY/AUG/SEPT JULY/AUG/SEPT 2 0 0 116 67 55 OCT/NOV/DEC OCT/NOV/DEC 2 0 0 195 0 0 JAN/FEB/MAR JAN/FEB/MAR 0 0 0 137 0 APR/MAY/JUNE APR/MAY/JUNE