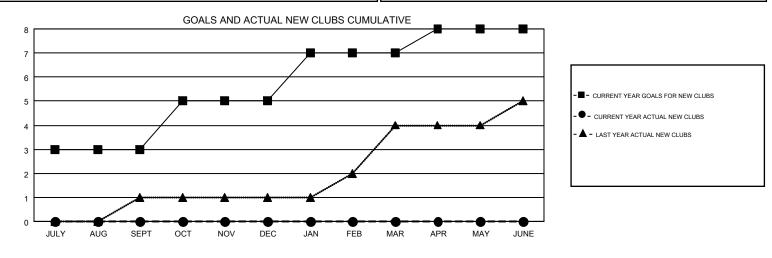

## GMT CA 1 Clubs Members RESULTS FOR 2019-2020 RESULTS FOR 2019-2020 NEW CLUB GOAL NEW CLUBS DROPPED CLUBS MEMBER GROWTH NET MEMBER GROWTH DROPPED QUARTER QUARTER GOAL ACTUAL MEMBERS ACTUAL (including transfers) 3 0 2 205 248 275 JULY/AUG/SEPT JULY/AUG/SEPT 2 0 0 116 67 55 OCT/NOV/DEC OCT/NOV/DEC 2 0 0 195 0 0 JAN/FEB/MAR JAN/FEB/MAR 0 0 0 137 0 APR/MAY/JUNE APR/MAY/JUNE